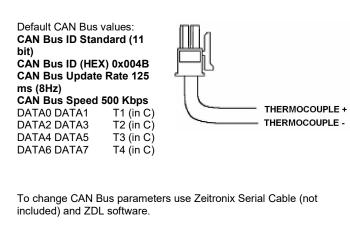

Analog 0-5V outputs:

V= 5/1024 x Temperature (C)

| KT-4 SIGNAL HARNESS WIRE COLORS | Function         |
|---------------------------------|------------------|
| RED                             | +12V Power       |
| BLACK                           | Ground           |
| WHITE/RED                       | CAN+             |
| WHITE/BLACK                     | CAN-             |
| GREY                            | Analog output T1 |
| GREEN                           | Analog output T2 |
| BLUE                            | Analog output T3 |
| WHITE/BLUE                      | Analog output T4 |