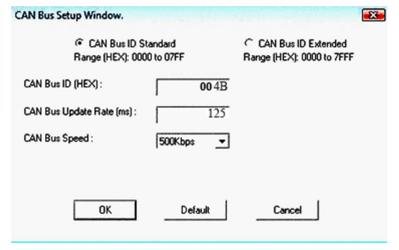

#### 8 FGT channels

Additional KT-4 modules can be added to expand number of channels. For example, 8 EGT channels. In this case change CAN ID for each KT-4.

KT-4 reads temperature range: 0C-1350C, (32F-2462F) CAN Bus and digital outputs.