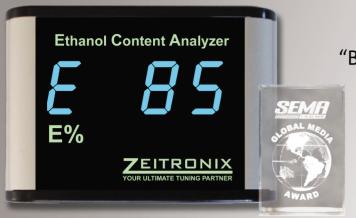

## Zeitronix Ethanol Content Analyzer

Winner of 1st Runner Up in the SEMA

"Best New Performance Racing Product" category,
and winner of a SEMA "Global Media Award",
in a field of more than 2700 new products,
SEMA Auto Show 2009.

## **Ethanol Content Analyzer - Features**

- Displays fuel ethanol content from 0% to 100%
- Displays fuel temperature in Fahrenheit or Celsius ranging from -40 to 125 F (-40 to 52 Celsius)
- Two analog outputs: Ethanol % and Fuel Temp. for logging or engine management systems
- Sleek aluminum enclosure with bright LED display visible even in direct sunlight
- Compatible with standard OEM sensors used in most flex fuel vehicles (FFV)
- 2.8 x 1.8 x 0.75 inches (71 x 46 x 19 mm)
- Made in the USA!

## What's your E%?

The ethanol content of E85 fuel can vary from 60% to 92% ethanol. A fill up with E85 can drastically change the mix of fuel in your vehicle. For performance drivers determining actual ethanol content of E85 fuel is essential to maximizing an engine's tune and horsepower.